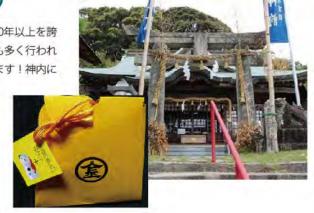

## 金刀比羅神社(商売繁盛・勝負運)

賭け事で勝ちたい方におすすめです!佐賀市金立町にある金刀比羅神社は、1200年以上を誇 る歴史ある神社です。心によりそう福の神としても有名で、神前式や各種御祈祷も多く行われ ています。商売繁盛から商売安全、海上安全祈願などさまざまなご利益が得られます!神内に

は、博打の木という珍しい御神木があります。 この木は毎年5月に古くなっ た皮が剥がれ落ちます。その剥がれた皮を財布の中に入れておくと、賭けごと などの勝負に負けないと話題になっています!金刀比羅神社で有名なお守り は、丸金の御守りです。