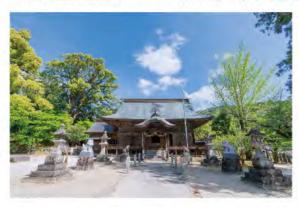

## 武雄神社(恋愛成就・商売繁盛)

武雄神社は奈良時代に建てられた歴史が古い神社です。神社内には、縁結びとして有名な 「夫婦檜(めおとひのき)」と言われる御神木があります。この2本の間にぶらさがっている 紐に、恋愛成就の願いを込め宝来鈴を結ぶことでご利益があるのです!片思いの相手と 両思いになりたいなら、願掛け宝来鈴がおすすめです!この宝来鈴は、紐が色分けされて います。赤い紐は良縁や恋愛成就、黄色い紐は商売繁盛や金運向上に、白い紐は心願成就 に良いとされていますよ!

【武雄神社】

住所: 武雄市武雄町大字武雄 5327

開園・閉園時間:9:00~17:00 ☎0954-22-2976