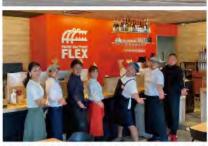

お問合せ

お問い合わせは下記の電話番号までお願いします。

高木瀬店:☎0952-33-3232 本庄店:☎0952-41-7131

FLEX5店舗のそれぞれのおススメ料理とインク専門 店「よかいろ」のインクの数々 左上:お店はJR佐賀駅 バスセンター前の市役所通りにあります 左下:FLE Xを盛り上げる個性的なスタッフの面々

テイクアウトの唐揚げ弁当は人気上昇中 帰り に 一杯どうぞ!ランチもあり、

めるの ない 焼牡 を特製の甘辛いタレ (飯にかけた料理)が美味い!と好評。 ハオチー 蠣 お で味を比べながらどうぞ! 店 カキフライと牡蠣好きには堪ら です。店内では白ワイン 7 はルー でトロっと煮込んで 11 飯(豚 8 15 ラ肉 楽し 食

# EY X

ニューもご用意。気の合っ 唐揚げをメインに1ポンドステー 味の「やさしいからあげ」が人気のお店。 それぞれのお店を簡単にご紹介します。 店とインク専門店がそれぞれの想いを胸 "きょろんち" はタレに漬け込んだ和風 今年の3月26日オープンしました。 FACTRY FLEX」は5つの飲食 の工場」と「NEOスタイルの屋台村 し豆腐などお酒に合うおつまみメ つのコンセプトを併せ持つ「FOO た仲間 - キや揚 たちと コーヒーもどうぞ!

#### SHOP DATA

佐賀市栄町2-8 さかえヤマトビル1F **☎**070-1944-7177 【営業時間】 ランチタイム11:00~14:30 カフェタイム14:30~16:30 -タイム16:30~22:00 1 O 23:00close 【定休日】 第1・3・5日曜日