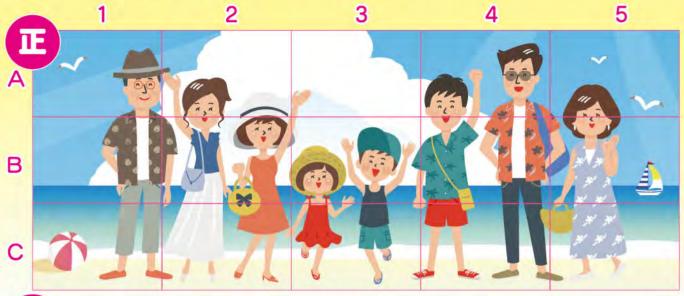

## はまちがいさがし 2つの絵を見比べて 5つのまちがいを探してね♪

## ●正解者の中から抽選で下記をプレゼント(

## 『図書カード』 ¥1000分

提供:(株)タウン・ビート

まちがいがある箇所を「アルファベット-数字」 のエリアでお答えください。 例)「A-1、A-3、B-2、C-3、C-5」

#### ご応募はハガキで!

5つの答え・お名前・ご住所を明記の上、下記住所までお送りください。 2022年

〒839-0861

久留米市合川町 1752-1-501

株式会社タウン・ビート「シティ SAGA まちがいさがし係」 ※当選発表は賞品の発送をもってかえさせていただきます。 正解は次号に掲載いたします。

## 前号の答え合わせ

船の煙

バスの向き 2. B-1

3. B-3 カメラの位置

4. C-3 Tシャツのマーク

5. C-4 女の子の靴下