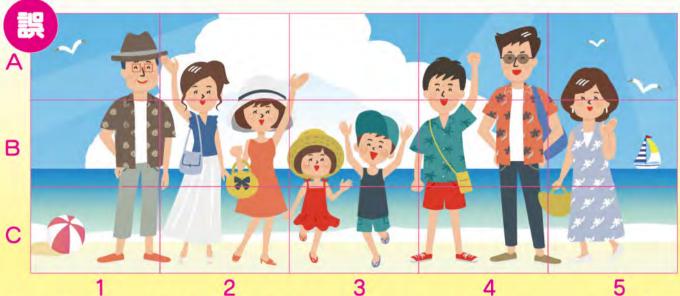

## はまちがいさがし 2つの絵を見比べて 5つのまちがいを探してね♪

## ●正解者の中から抽選で下記をプレゼント(

## 『図書カード』 ¥1000分

提供:(株)タウン・ビート

まちがいがある箇所を「アルファベット-数字」 のエリアでお答えください。 例)「A-1、A-3、B-2、C-3、C-5」

#### ご応募はハガキで!

5つの答え・お名前・ご住所を明記の上、下記住所までお送りください。 2022年

〒839-0861

久留米市合川町 1752-1-501

株式会社タウン・ビート「シティ SAGA まちがいさがし係」 ※当選発表は賞品の発送をもってかえさせていただきます。 正解は次号に掲載いたします。

## 前号の答え合わせ

船の煙

バスの向き 2. B-1

3. B-3 カメラの位置

4. C-3 Tシャツのマーク

5. C-4 女の子の靴下